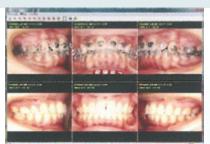

### Image management

Intra-oral, facial photos and patient's data can be managed by date for every patient. The captured images of the patients can be easily screen in the report and the set photos.

Image management

Move&rotate Image

Set photo Image comparison

Patient information management