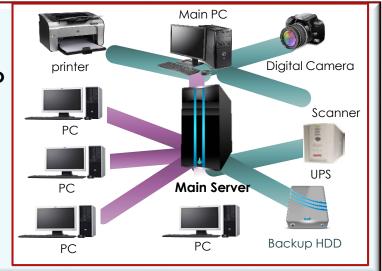

#### 10Client-Server Type

Save Data to Windows Server PC is to build a network.

It can be installed WinCeph to up to ten PCs.

Ten at the same time data input and editing and browsing is possible.

PC can be expanded in ten units