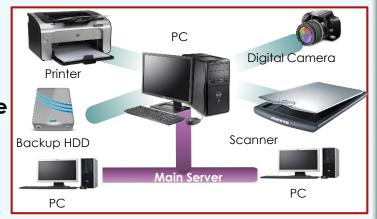

#### **5Client Work group Type**

Save Data to main Pc is to build up a network.

It can be installed WinCeph up to five Five data input at the same time and editing and browsing are possible.

Five or more of the expansion is not possible)

#### 10Client-Server Type

Save Data to Windows Server PC is to build a network.

It can be installed WinCeph to up to ten PCs.

Ten at the same time data input and editing and browsing is possible.

PC can be expanded in ten units