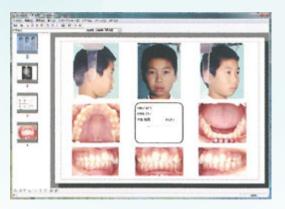

## **Presentation/Report**

The analysis can be explained easily to the patient by slide show or viewer on the PC. Reports can be created by the Report Builder set photo template.

Slideshow

Image Viewer

Report