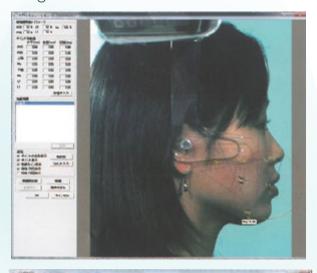

### Image management

Intra-oral, facial photos and patient's data can be managed by date for every patient. The captured images of the patients can be easily screen in the report and the set photos.

Image management

Move&rotate Image

Set photo Image comparison

Patient information management