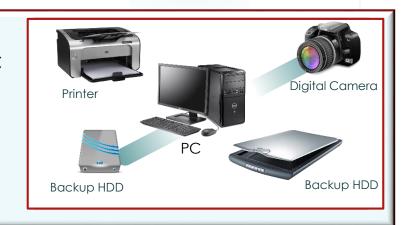

# System Configuration

Standard Type
Install and use WinCeph on one PC

Can be upgraded to 5 Client Workgroup Type 5 & 10 Client-Server Type is possible.