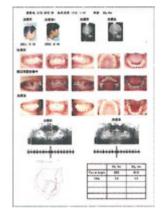

## **Presentation/Report**

The analysis can be explained easily to the patient by slide show or viewer on the PC. Reports can be created by the Report Builder set photo template.

Slideshow

Image Viewer

Report

Supports DICOM image capture.
(Digital Image and Communication directly from the clinic)
Unnecessary the JPEG conversion