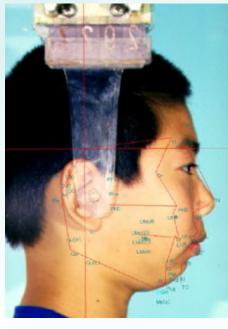

#### **Face simulation**

Surgical simulation

VTO simulation

Lateral Analysis

Data Superimposition

PA Analysis

It can be treated after the predictive simulation of facial photo. (Lateral analysis)

Simple surgical simulation is possible. (Lateral analysis, PA analysis) Morphing playback is possible.

Specifies amount of Movement