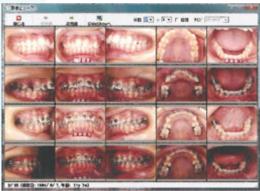

### Image management

Intra-oral, facial photos and patient's data can be managed by date for every patient. The captured images of the patients can be easily screen in the report and the set photos.

Image management

Move&rotate Image

Set photo Image comparison

Patient information management