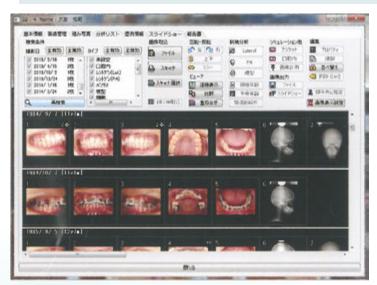

### Image management

Intra-oral, facial photos and patient's data can be managed by date for every patient. The captured images of the patients can be easily screen in the report and the set photos.

Image management

## **Presentation/Report**

The analysis can be explained easily to the patient by slide show or viewer on the PC. Reports can be created by the Report Builder set photo template.

Slideshow

Image Viewer

Report